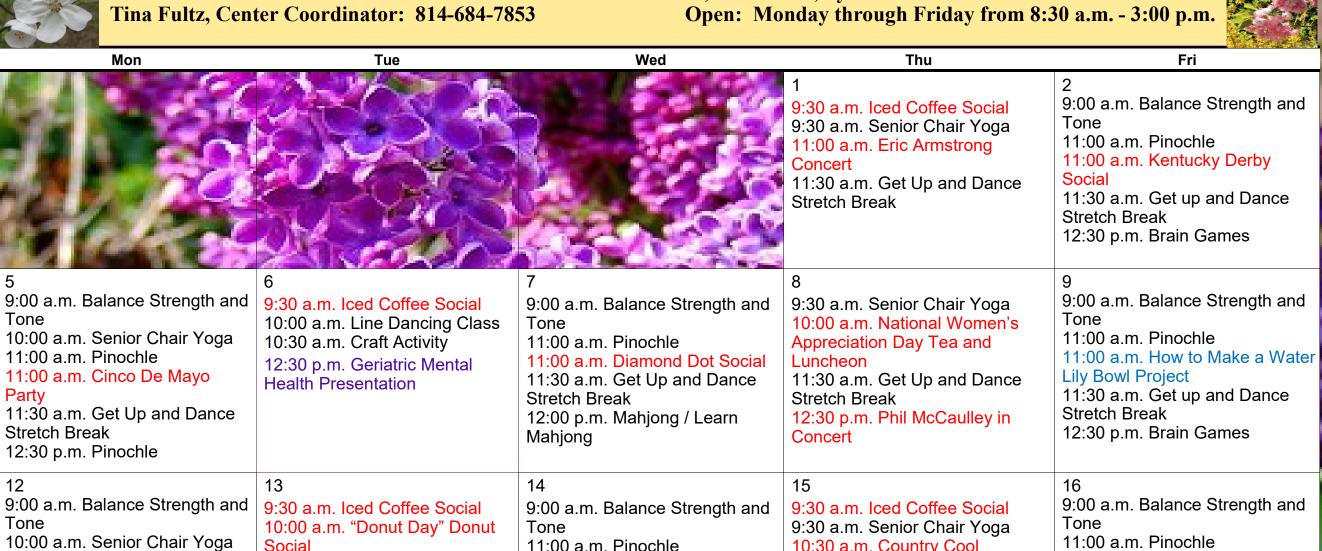

## May 2025

## Northern Blair Senior Center, 505 3rd St., Tyrone

10:30 a.m. Kip Woodring in Concert 11:00 a.m. Pinochle 12:30 p.m. Pinochle

Social and Houseplant Swap -**International Plant Health Day** 

10:30 p.m. Center Plant

10:00 a.m. Line Dancing Class 10:30 a.m. Craft Activity 12:30 p.m. Quarter Bingo

11:30 a.m. Get Up and Dance Stretch Break 12:00 p.m. Mahjong / Learn Mahjong

10:30 a.m. Country Cool Concert

11:30 a.m. Get Up and Dance Stretch Break

11:30 a.m. Get up and Dance Stretch Break 12:30 p.m. Brain Games